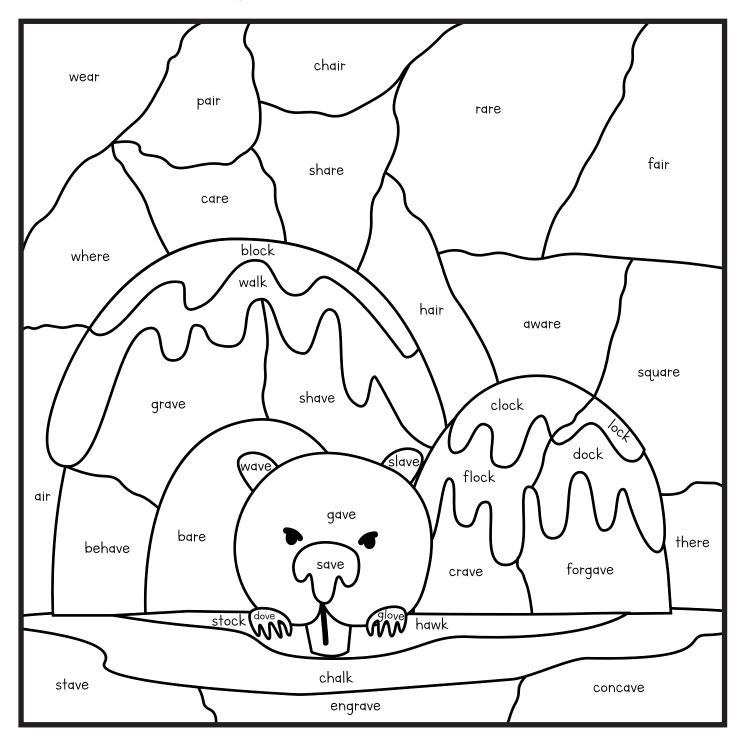

flea - blue

Name: \_\_\_\_\_

Color by Rhyming Words

cave - brown

bear - blue

rock - light blue

love - black