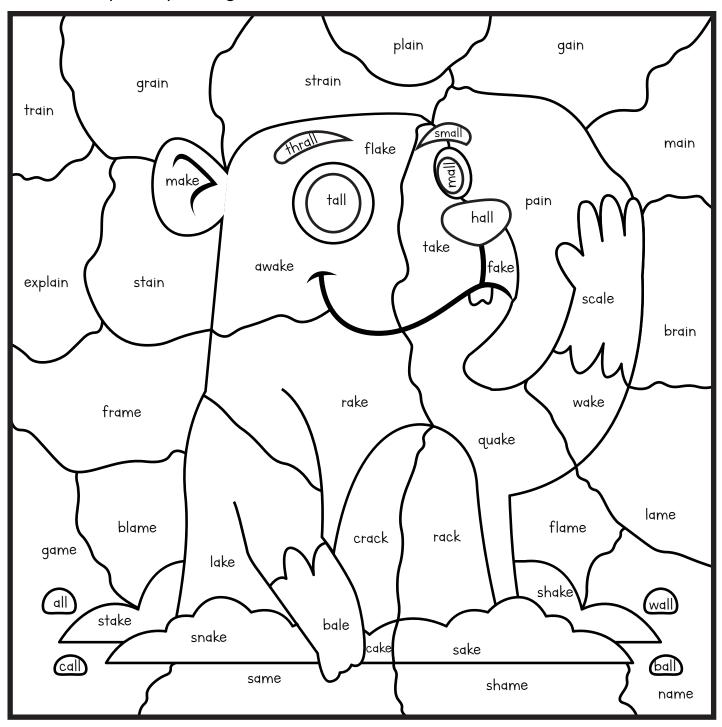

Name:

Color by Rhyming Words

bake - brown chain - orange

fall - black

came - green back - peach

sale - grey

Name:

Color by Rhyming Words