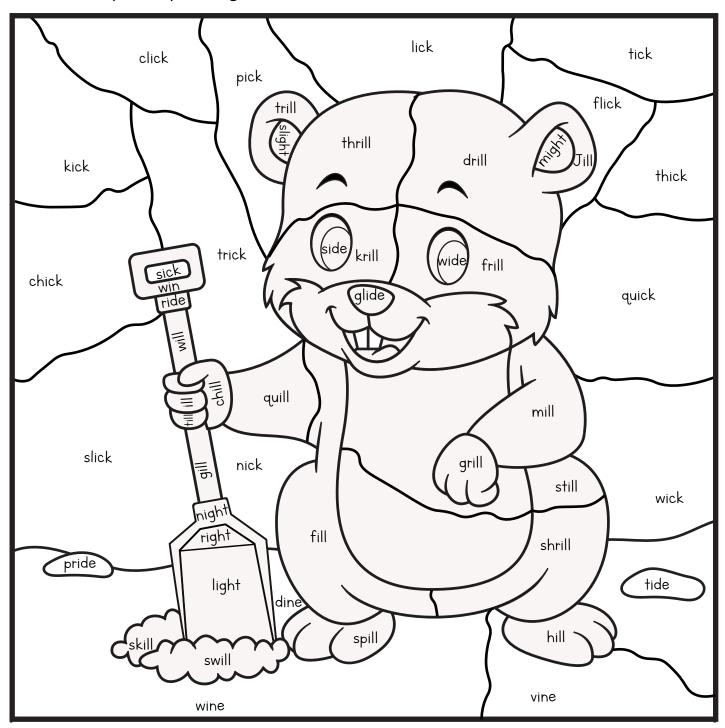

Name:

Color by Rhyming Words

brick - yellow

hide - black

chin - blue

bill - brown

sight - grey

nine - green