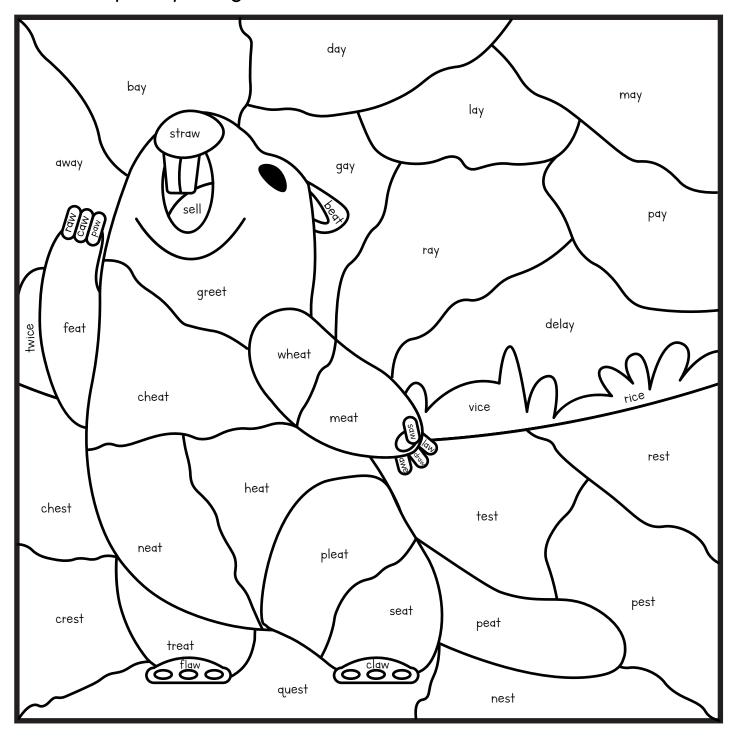

Name:

Color by Rhyming Words

eat - brown

bell - red

bay - blue

ice - green

jaw - grey

best - yellow green