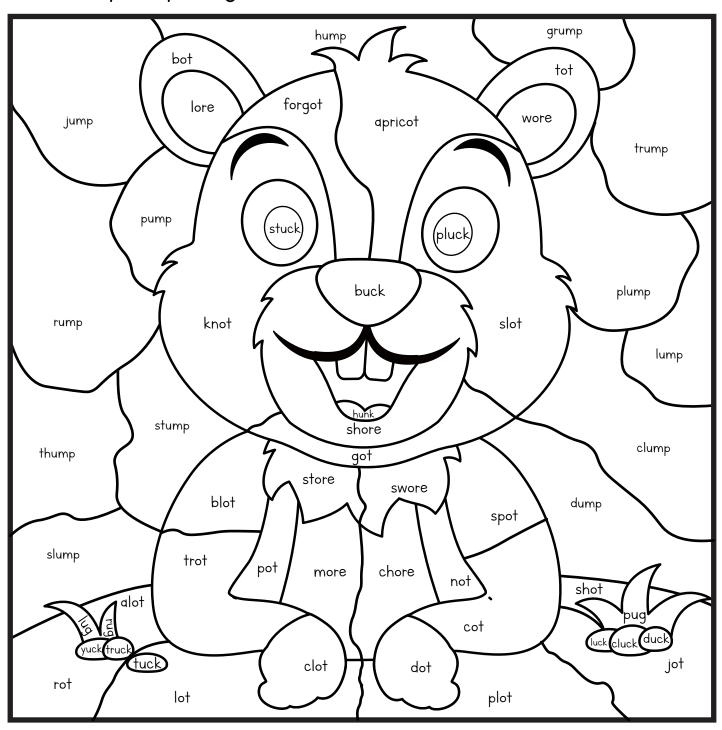

Name:

Color by Rhyming Words

hot - brown

chuck - black

bump - blue

bug - green

bore - peach

dunk - red