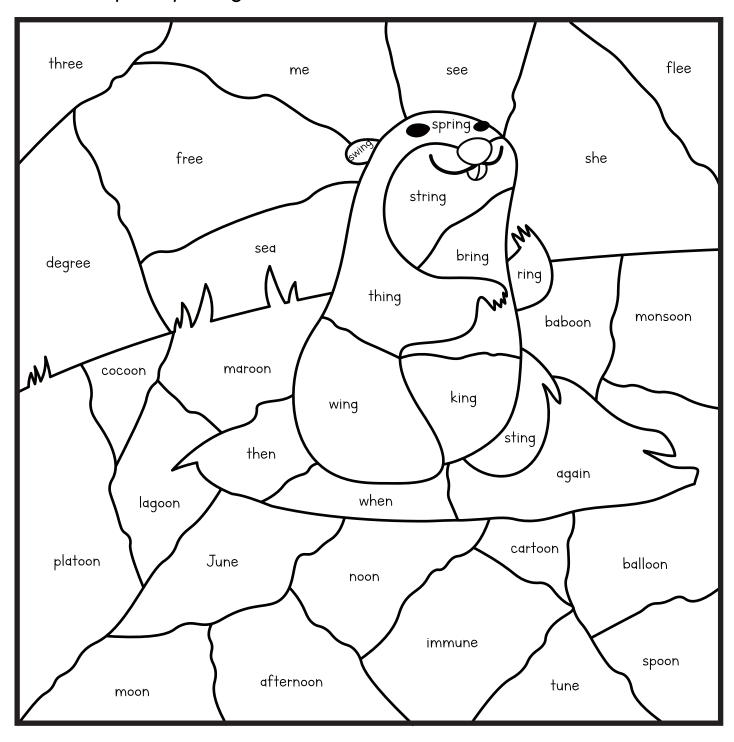

cap - green

cash - grey

feet - white

Name: \_\_\_\_\_

Color by Rhyming Words

sing - brown

ten - grey

soon - green

flea - blue

Name: \_\_\_\_\_

Color by Rhyming Words

cave - brown

bear - blue

rock - light blue

love - black